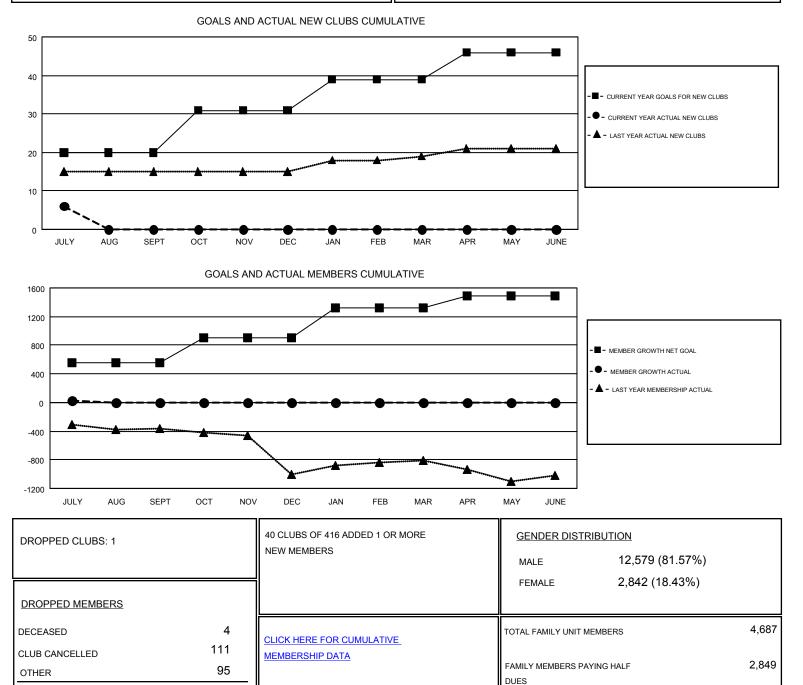

#### GMT: VENKATA S RAJU DANTULURI

| Clubs                 |               |           |               | Members               |                           |                         |                                                    |
|-----------------------|---------------|-----------|---------------|-----------------------|---------------------------|-------------------------|----------------------------------------------------|
| RESULTS FOR 2018-2019 |               |           |               | RESULTS FOR 2018-2019 |                           |                         |                                                    |
| QUARTER               | NEW CLUB GOAL | NEW CLUBS | DROPPED CLUBS | QUARTER               | MEMBER GROWTH NET<br>GOAL | MEMBER GROWTH<br>ACTUAL | DROPPED<br>MEMBERS ACTUAL<br>(including transfers) |
| JULY/AUG/SEPT         | 20            | 6         | 1             | JULY/AUG/SEPT         | 550                       | 247                     | 210                                                |
| OCT/NOV/DEC           | 11            | 0         | 0             | OCT/NOV/DEC           | 350                       | 0                       | 0                                                  |
| JAN/FEB/MAR           | 8             | 0         | 0             | JAN/FEB/MAR           | 425                       | 0                       | 0                                                  |
| APR/MAY/JUNE          | 7             | 0         | 0             | APR/MAY/JUNE          | 158                       | 0                       | 0                                                  |